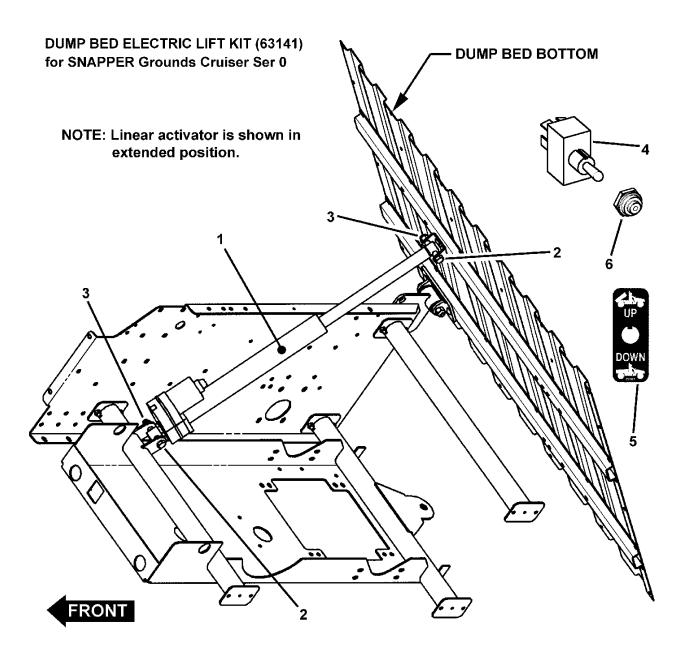

### Grounds Cruiser Dump Bed Electric Lift Kit

| Part No | Qty                                                            | Description                                                 | Note      |
|---------|----------------------------------------------------------------|-------------------------------------------------------------|-----------|
| 7063141 | 1                                                              | LINEAR ACTUATOR, Dump Bed                                   | Was 72641 |
| 7091821 | 2                                                              | SCREW, 1/2-13 x 3" Hex Head Cap                             |           |
| 7091922 | 2                                                              | NUT, 1/2-13 Hex Nyloc                                       |           |
| 7035700 | 1                                                              | SWITCH, Deck Lift, Self Centering                           |           |
| 7072687 | 1                                                              | DECAL, Bed Lift                                             |           |
| 7035702 | 1                                                              | SEAL, Switch                                                |           |
| 7073812 | 1                                                              | INSTRUCTION SHEET, Bed Lift Kit                             |           |
|         | 7063141<br>7091821<br>7091922<br>7035700<br>7072687<br>7035702 | 7063141 1 7091821 2 7091922 2 7035700 1 7072687 1 7035702 1 | 7063141   |